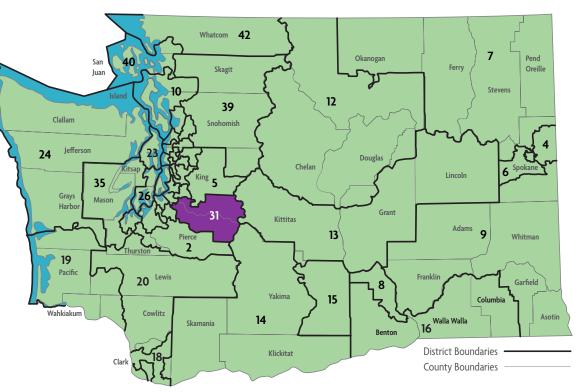

In Legislative District 5, there is **1 ECEAP Contractor** serving a total of **113 ECEAP children and their families in 4 sites** throughout the district.

| Contractor/Sites | Part Day<br>Slots | Full Day<br>Slots | Working<br>Day Slots | Total<br>Children<br>Served |
|------------------|-------------------|-------------------|----------------------|-----------------------------|
|------------------|-------------------|-------------------|----------------------|-----------------------------|

ESD 121 https://www.psesd.org/programs-services/learning-teaching-and-family-support-ltfs/elevating-early-learning-centers-and-schools/early-learning

| ENCOMPASS NORTH BEND<br>https://www.encompassnw.org/program/early-learning/eceap-preschool/                        | 10 | 32 |     |
|--------------------------------------------------------------------------------------------------------------------|----|----|-----|
| ISSAQUAH BRIARWOOD<br>https://www.issaquah.wednet.edu/briarwood/staff/support-staff/eceap                          | 18 |    |     |
| ISSAQUAH VALLEY ELEMENTARY ECEAP<br>https://www.issaquah.wednet.edu/family/preschool-programs/head-start-<br>eceap | 35 |    | 113 |
| TAHOMA LAKE WILDERNESS<br>https://www.tahomasd.us/families/preschool_programs                                      | 18 |    |     |