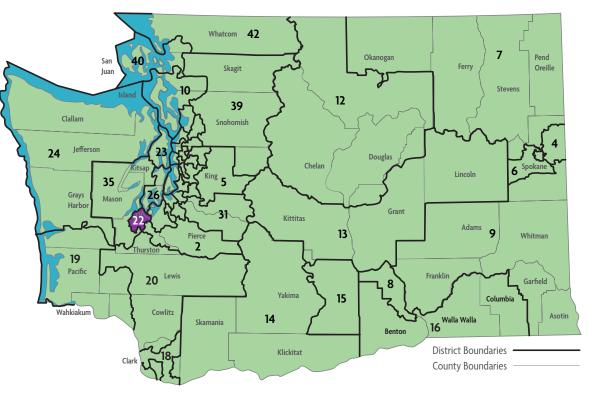

In Legislative District 21, there are 2 ECEAP **Contractors** serving a total of 348 ECEAP children and their families in 4 sites throughout the district.

In Legislative District 22, there is **1 ECEAP Contractor** serving a total of **72 ECEAP children and their families** in **1 site** throughout the district.