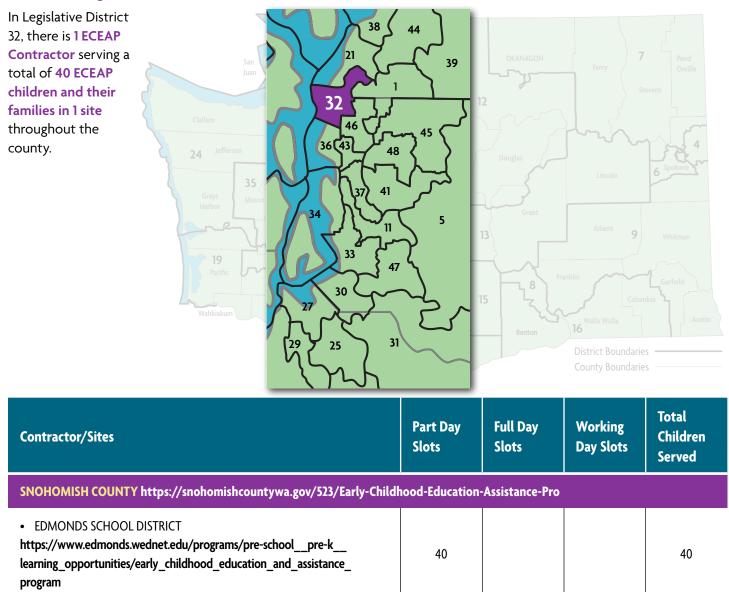

SNOHOMISH COUNTY https://snohomishcountywa.gov/523/Early-Childhood-Education-Assistance-Pro

| Contractor/Sites                                                                        | Part Day<br>Slots | Full Day<br>Slots | Working<br>Day Slots | Total<br>Children<br>Served |
|-----------------------------------------------------------------------------------------|-------------------|-------------------|----------------------|-----------------------------|
| JOSEPHINE CARING COMMUNITY<br>https://www.josephinecc.com/early-learning-and-childcare/ | 40                |                   |                      | 70                          |
| LAKEWOOD SCHOOL DISTRICT<br>https://www.lwsd.wednet.edu/Page/127                        | 32                |                   |                      | 72                          |