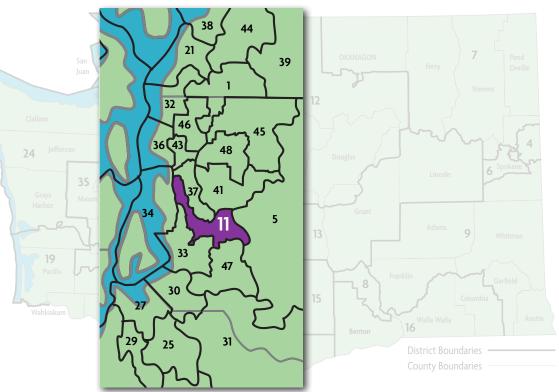

In Legislative District II, there are **4 ECEAP Contractors** serving a total of **287 ECEAP children and their families in 7 sites** throughout the district.

| Contractor/Sites                                                                                  | Part Day<br>Slots | Full Day<br>Slots | Working<br>Day Slots | Total<br>Children<br>Served |
|---------------------------------------------------------------------------------------------------|-------------------|-------------------|----------------------|-----------------------------|
| <b>CITY OF SEATTLE</b> https://www.seattle.gov/education/for-parents/child-<br>assistance-program | care-and-presch   | ool/early-childh  | ood-education-       | and-                        |
| SEA MAR COMMUNITY HEALTH CENTER<br>https://www.seamar.org/king-child-development-center.html      | 64                |                   | 11                   | 75                          |
| DENISE LOUIE EDUCATION CENTER https://deniselouie.org/                                            |                   |                   |                      |                             |
| DENISE LOUIE EDUCATION CENTER BEACON HILL<br>https://deniselouie.org/services/head-start/         |                   |                   | 11                   | 11                          |