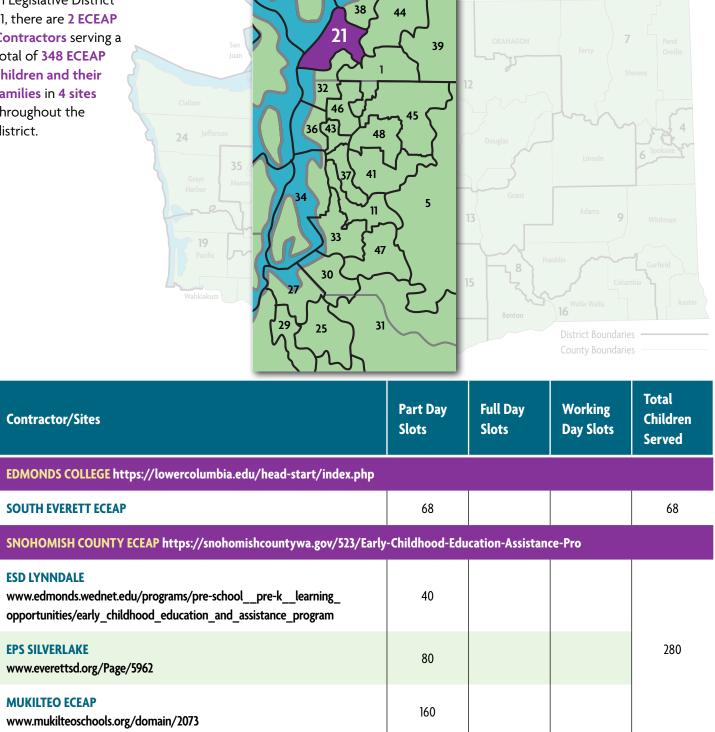

In Legislative District 21, there are 2 ECEAP **Contractors** serving a total of 348 ECEAP children and their families in 4 sites throughout the district.

In Legislative District 22, there is **1 ECEAP Contractor** serving a total of **72 ECEAP children and their families** in **1 site** throughout the district.