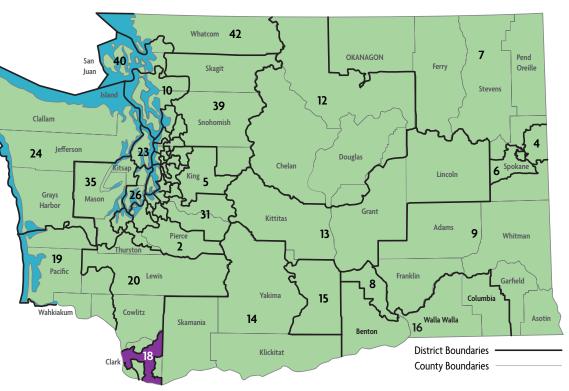

ECEAP staff increased their visits and points of contact and connection with families to decrease isolation and risk. Read an example of this work in Legislative District 18: www.dcyf.wa.gov/ news/esd-112-eceapsuccess-storiesduring-covid-19.

In Legislative District 18, there are 2 ECEAP Contractors serving a total of 102 ECEAP children and their families in 6 sites throughout the district.

| Contractor/Sites                                                              | Part Day<br>Slots | Full Day<br>Slots | Working<br>Day Slots | Total<br>Children<br>Served |
|-------------------------------------------------------------------------------|-------------------|-------------------|----------------------|-----------------------------|
| EDUCATIONAL OPPORTUNITIES FOR CHILDREN AND FAMILIES https://eo                | cfwa.org/progra   | ams/eceap/        |                      |                             |
| HATHAWAY                                                                      | 18                |                   |                      | 70                          |
| MAPLE GROVE EARLY LEARNING CENTER                                             | 15                |                   |                      |                             |
| WOODLAND                                                                      | 16                |                   |                      |                             |
| ZAC                                                                           | 18                |                   |                      |                             |
| ESD 112 www.esd112.org/ece                                                    |                   |                   |                      |                             |
| CAPTAIN STRONG PRIMARY SCHOOL<br>https://csp.battlegroundps.org/              | 25                |                   |                      | 75                          |
| WASHOUGAL HATHAWAY<br>www.washougal.k12.wa.us/hathaway/home/school-home-page/ |                   | 10                |                      | 35                          |