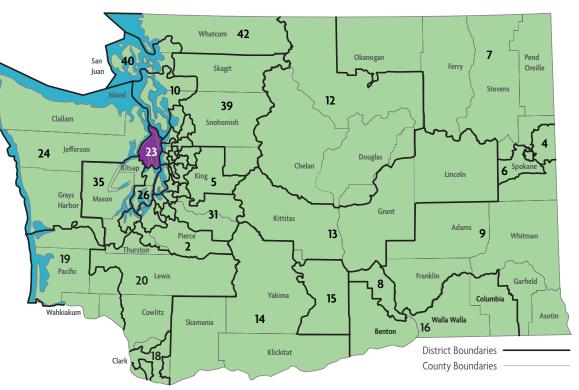

br>Children<br>Served |
|----------------------------------------------------------------------------------------------------------------|-------------------|-------------------|----------------------|-----------------------------|
| ESD 113 www.soundtoharbor.com/                                                                                 |                   |                   |                      |                             |
| CCAC EARLY LEARNING CENTER AT FAMILY PARTNERSHIP CENTER<br>https://ccacwa.org/ccacs-family-partnership-center/ | 72                |                   |                      | 72                          |

In Legislative District 23, there are 3 ECEAP Contractors serving a total of 88 ECEAP children and their families in 4 sites throughout the district.



| Contractor/Sites                                                                                                               | Part Day<br>Slots | Full Day<br>Slots | Working<br>Day Slots | Total<br>Children<br>Served |  |
|--------------------------------------------------------------------------------------------------------------------------------|-------------------|-------------------|----------------------|-----------------------------|--|
| ESD 114 https://www.oesd114.org/Page/1288                                                                                      |                   |                   |                      |                             |  |
| PINE CREST<br>https://pinecrest.ckschools.org/info/about_pinecrest