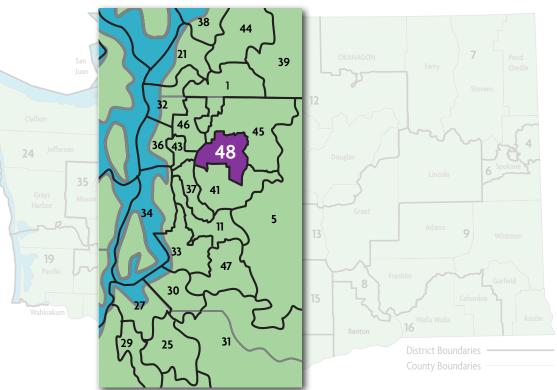

|
| SECOND HOME CHILDCARE                      |                   |                   | 2                    | 17                          |
| UNITED HOME DAYCARE                        |                   |                   | 5                    | 17                          |
| WACAN CHILDCARE                            |                   |                   | 5                    |                             |

ECEAP staff increased their visits and points of contact and connection with families to decrease isolation and risk. Read an example for how Bellevue School District Demonstrates that ECEAP is Essential.

In Legislative District 48, there is **1 ECEAP Contractor** serving a total of **171 ECEAP children and their families in 3 sites** throughout the district.



| Contractor/Sites                                                                             | Part Day<br>Slots | Full Day<br>Slots | Working<br>Day Slots | Total<br>Children<br>Served |
|----------------------------------------------------------------------------------------------|-------------------|-------------------|----------------------|-----------------------------|
| BELLEVUE SCHOOL DISTRICT https://www.seattle.gov/education/for-par<br>and-assistance-program | ents/child-care   | -and-preschool/   | early-childhood      | -education-                 |
| PHANTOM LAKE CHILD CARE CENTER                                                               | 40                | 30                | 9                    |                             |
| SHERWOOD FOREST CHILDCARE CENTER