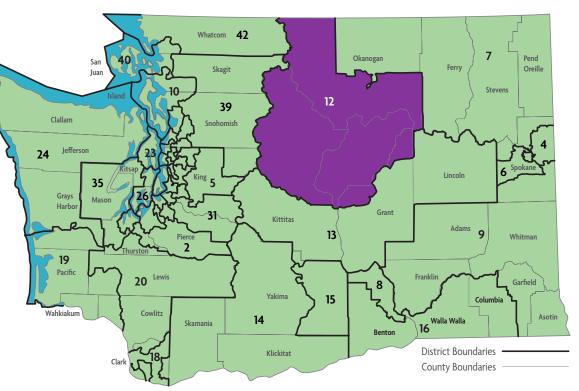

In Legislative District 12, there are **3 ECEAP Contractors** serving a total of 264 ECEAP **children and their families in 10 sites** throughout the district.

| Contractor/Sites                                               | Part Day<br>Slots | Full Day<br>Slots | Working<br>Day Slots | Total<br>Children<br>Served |
|----------------------------------------------------------------|-------------------|-------------------|----------------------|-----------------------------|
| CHELAN-DOUGLAS CHILD SERVICES ASSOCIATION https://www.cdcsa.co | m/                |                   |                      |                             |
| BRIDGEPORT                                                     | 30                |                   |                      |                             |
| CASHMERE VALE                                                  | 30                |                   |                      | 136                         |
| CHELAN DOUGLAS SERVICES WESTSIDE CENTER                        | 7                 |                   |                      |                             |
| METHOW                                                         | 36                |                   |                      |                             |
| WENATCHEE                                                      | 15                |                   |                      |                             |
| ORONDO SCHOOL DISTRICT                                         | 18                |                   |                      |                             |
| ENTERPRISE FOR PROGRESS IN THE COMMUNITY https://www.epicnet.o | rg/eceap/         |                   |                      |                             |
| EAST WENATCHEE ECEAP                                           | 38                |                   |                      |                             |
| ROCK ISLAND<br>https://www.epicnet.org/eceap-locations/        | 40                |                   |                      | 78                          |

| Contractor/Sites                                                                               | Part Day<br>Slots | Full Day<br>Slots | Working<br>Day Slots | Total<br>Children<br>Served |
|------------------------------------------------------------------------------------------------|-------------------|-------------------|----------------------|-----------------------------|
| MANSON SCHOOL DISTRICT HTTPS://WWW.MANSON.ORG/                                                 |                   |                   |                      |                             |
| MANSON ELEMENTARY                                                                              | 24                |                   |                      |                             |
| LAKE CHELAN SCHOOL DISTRICT<br>https://www.chelanschools.org/district/district-programs/eceap/ | 26                |                   |                      | 50                          |