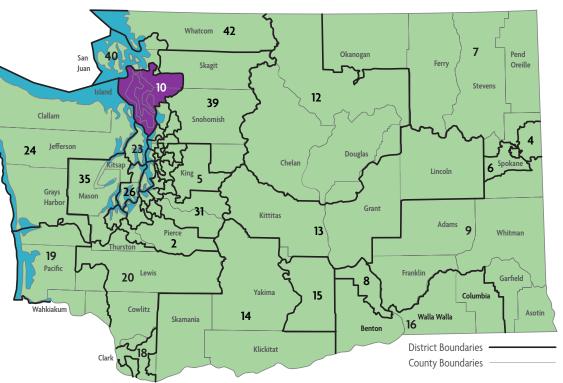

In Legislative District 10, there are 2 ECEAP Contractors serving a total of 223 ECEAP children and their families in 6 sites throughout the district.

| Contractor/Sites                                          | Part Day<br>Slots | Full Day<br>Slots | Working<br>Day Slots | Total<br>Children<br>Served |
|-----------------------------------------------------------|-------------------|-------------------|----------------------|-----------------------------|
| SKAGIT VALLEY COLLEGE ECEAP https://www.skagit.edu/eceap/ |                   |                   |                      |                             |
| CENTRAL WHIDBEY                                           | 20                |                   |                      |                             |
| NORTH WHIDBEY                                             | 72                |                   |                      |                             |
| SOUTH WHIDBEY                                             | 36                |                   |                      | 151                         |
| LA CONNER ECEAP PRESCHOOL                                 | 23                |                   |                      |                             |