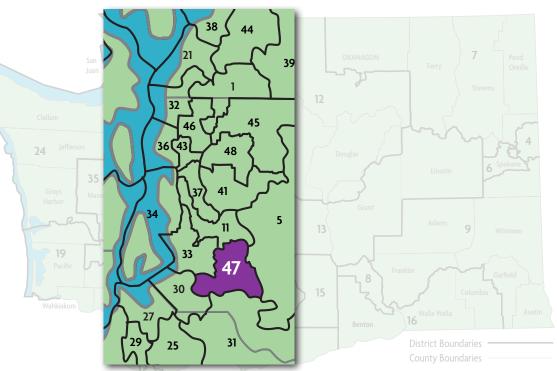

| 30                          |
| DENISE LOUIE EDUCATION CENTER https://deniselouie.org/services/he                    | ead-start/        |                                                    |                                                                                           |                             |
| DENISE LOUIE EDUCATION CENTER MAGNUSON PARK<br>https://deniselouie.org/locations/    |                   |                                                    | 13                                                                                        | 13                          |

In Legislative District 47, there are 2 ECEAP Contractors serving a total of 350 ECEAP children and their families in 12 sites throughout the district.



| Contractor/Sites                                                                                                                                  | Part Day<br>Slots | Full Day<br>Slots | Working<br>Day Slots | Total<br>Children<br>Served |  |  |
|---------------------------------------------------------------------------------------------------------------------------------------------------|-------------------|-------------------|----------------------|-----------------------------|--|--|
| ESD 121 www.psesd.org/programs-services/learning-teaching-and-family-support-ltfs/elevating-early-learning-centers-and-schools/<br>early-learning |                   |                   |                      |                             |  |  |

| AUBURN DICK SCOBEE<br>www.auburn.wednet.edu/Page