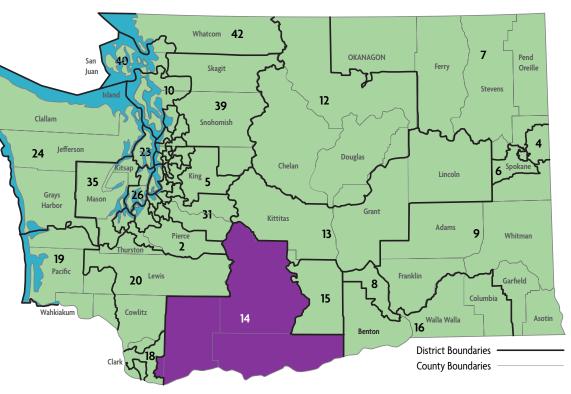

ECEAP staff increased their visits and points of contact and connection with families to decrease isolation and risk. Read an example of this work in Legislative District 14: www.dcyf. wa.gov/news/ esd-112-eceapsuccess-storiesduring-covid-19.

In Legislative District 14, there are **5 ECEAP Contractors** serving a total of **700 ECEAP children and their families** in **15 sites** throughout the district.

| Contractor/Sites                                                                                                                                         | Part<br>Day<br>Slots | Full<br>Day<br>Slots | Working<br>Day Slots | Total<br>Children<br>Served |
|----------------------------------------------------------------------------------------------------------------------------------------------------------|----------------------|----------------------|----------------------|-----------------------------|
| CATHOLIC FAMILY AND CHILD SERVICES https://catholiccharitiescw.org/                                                                                      |                      |                      |                      |                             |
| CARROLL CHILDREN'S CENTER<br>https://catholiccharitiescw.org/services/early-learning-and-child-care/early-<br>childhood-education-and-assistance-program | 40                   |                      |                      | 100                         |
| GROWING HOPE CHILD AND FAMILY DEVELOPMENT CENTER<br>https://catholiccharitiescw.org/services/early-learning-and-child-care/growing-hope-<br>center       | 42                   |                      | 18                   | 100                         |
| ENTERPRISE FOR PROGRESS IN THE COMMUNITY www.epicnet.org/eceap/                                                                                          |                      |                      |                      |                             |
| EPIC PLACE                                                                                                                                               | 90                   |                      |                      |                             |
| NACHES                                                                                                                                                   | 30                   |                      |                      |                             |
| OIC                                                                                                                                                      | 80                   |                      |                      |                             |
| WEST VALLEY—AHTANUM                                                                                                                                      | 36                   |                      |                      | 308                         |
| ADAMS ELEMENTARY<br>www.ysd7.org/Page/1845                                                                                                               | 54                   |                      |                      |                             |
| HOOVER ECEAP<br>www.ysd7.org/Page/1845                                                                                                                   | 18                   |                      |                      |                             |