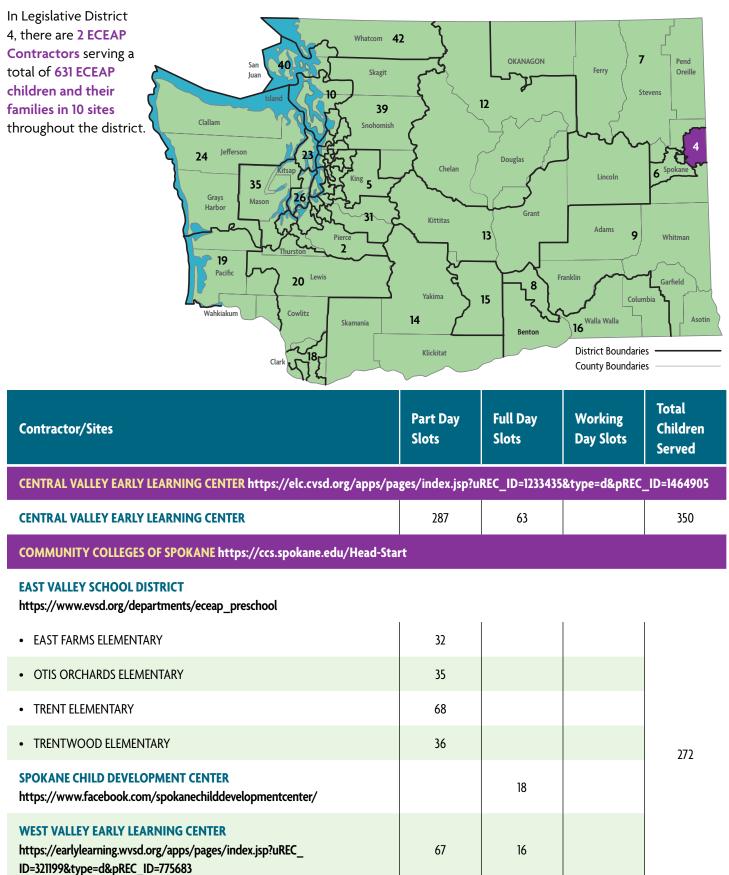

In Legislative District 5, there is **1 ECEAP Contractor** serving a total of **113 ECEAP children and their families in 4 sites** throughout the district.

| Contractor/Sites | Part Day<br>Slots | Full Day<br>Slots | Working<br>Day Slots | Total<br>Children<br>Served |
|------------------|-------------------|-------------------|----------------------|-----------------------------|
|------------------|-------------------|-------------------|----------------------|-----------------------------|