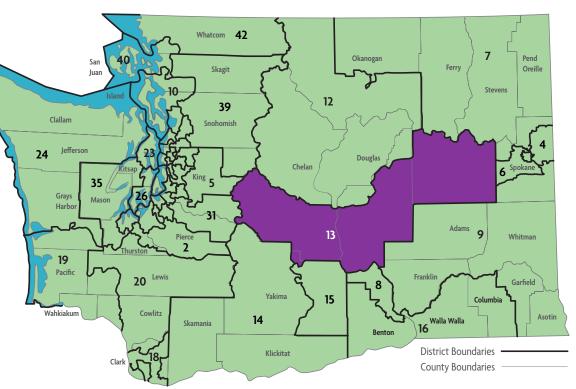

In Legislative District 13, there are 6 ECEAP Contractors serving a total of 539 ECEAP children and their families in 12 sites throughout the district.

| Contractor/Sites                                                                     | Part Day<br>Slots | Full Day<br>Slots | Working<br>Day Slots | Total<br>Children<br>Served |
|--------------------------------------------------------------------------------------|-------------------|-------------------|----------------------|-----------------------------|
| EPHRATA SCHOOL DISTRICT https://www.ephrataschools.org/news/wha                      | t_s_new/tiger_    | cubs_preschool    | _e_c_e_a_p_in        | formation                   |
| TIGER CUB PRESCHOOL                                                                  | 75                |                   |                      | 75                          |
| ESD 101 https://www.esd101.net/learning/early_childhood/ECEAP                        |                   |                   |                      |                             |
| REARDAN EARLY LEARNING CENTER                                                        | 2                 | 23                |                      |                             |
| DAVENPORT ECEAP<br>https://www.esd101.net/learning/early_childhood/ECEAP             |                   | 14                |                      | 50                          |
| HARRINGTON ECEAP                                                                     | 11                |                   |                      |                             |
| ESD 105 https://www.esd105.org/Page/104                                              |                   |                   |                      |                             |
| CLE ELUM-ROSLYN PRESCHOOL                                                            | 18                |                   |                      | 18                          |
| ESD 123 http://www.esd123.org/programsservices/preschool_eceap                       |                   |                   |                      |                             |
| MOSES LAKE EARLY LEARNING CENTER<br>https://www.mlsd161.org/apps/pages/earlylearning | 48                |                   |                      | 48                          |

| Contractor/Sites                                                         | Part Day<br>Slots | Full Day<br>Slots | Working<br>Day Slots | Total<br>Children<br>Served |
|--------------------------------------------------------------------------|-------------------|-------------------|----------------------|-----------------------------|
| INSPIRE DEVELOPMENT CENTERS https://inspirecenters.org/                  |                   |                   |                      |                             |
| MATTAWA CHILD DEVELOPMENT CENTER                                         | 40                |                   |                      |                             |
| MOSES LAKE CHILD DEVELOPMENT CENTER                                      | 80                |                   |                      |                             |
| QUINCY CHILD DEVELOPMENT CENTER                                          | 50                |                   |                      | 270                         |
| ROYAL CITY BLOSSOMS                                                      |                   | 60                |                      |                             |
| WARDEN CHILD DEVELOPMENT CENTER                                          | 40                |                   |                      |                             |
| WAHLUKE SCHOOL DISTRICT https://www.wahluke.net/page/pre-school-programs |                   |                   |                      |                             |
| MATTAWA ELEMENTARY                                                       | 20                | 58                |                      | 78                          |