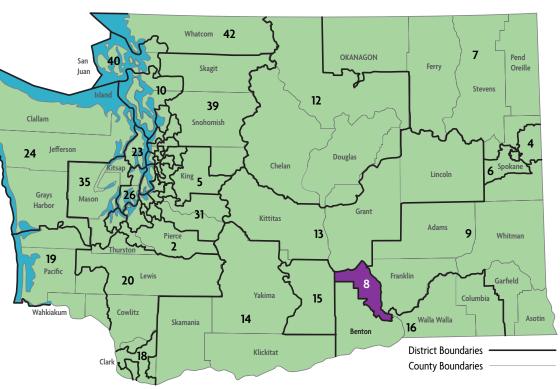

In Legislative District 8, there are **4 ECEAP Contractors** serving a total of **580 ECEAP** 

children and their families in 8 sites throughout the county.

| Contractor/Sites                                                                                            | Part<br>Day<br>Slots | Full<br>Day<br>Slots | Working<br>Day<br>Slots | Total<br>Children<br>Served |
|-------------------------------------------------------------------------------------------------------------|----------------------|----------------------|-------------------------|-----------------------------|
| ESD 123 www.esd123.org/programsservices/early_learning                                                      |                      |                      |                         |                             |
| BILINGUAL LEARNING CENTER<br>www.facebook.com/Bilingual-Learning-Center-Preschool-Day-Care-280188142079781/ |                      | 20                   |                         |                             |
| CARRUSEL CHILD CARE CENTER                                                                                  |                      | 20                   |                         |                             |
| KEENE-RIVERVIEW<br>http://krv.prosserschools.org/                                                           |                      | 20                   |                         | 80                          |
| WHITSTRAN<br>http://we.prosserschools.org/                                                                  |                      | 20                   |                         |                             |
| INSPIRE DEVELOPMENT CENTERS https://inspirecenters.org/                                                     |                      |                      |                         |                             |
| INSPIRE DEVELOPMENT CENTERS                                                                                 |                      | 82                   |                         | 82                          |