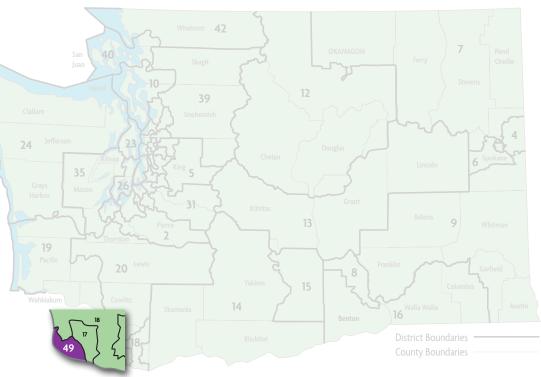

|
| SHERWOOD FOREST CHILDCARE CENTER                                                             |                   |                   |                      | 171                         |
| STEVENSON ELEMENTARY                                                                         | 63                | 23                | 6                    |                             |

ECEAP staff increased their visits and points of contact and connection with families to decrease isolation and risk. Read an example of this work in Legislative District 49: www.dcyf.wa.gov/ news/esd-112-eceapsuccess-stories-duringcovid-19.

In Legislative District 49, there are **3 ECEAP Contractors** serving a total of **586 ECEAP children and their families** in **16 sites** throughout the district.



| Contractor/Sites                                                                               | Part Day<br>Slots | Full Day<br>Slots | Working<br>Day Slots | Total<br>Children<br>Served |  |  |
|------------------------------------------------------------------------------------------------|-------------------|-------------------|----------------------|-----------------------------|--|--|
| EDUCATIONAL OPPORTUNITIES FOR CHILDREN AND FAMILIES https://eocfwa.org/programs/eceap/         |                   |                   |                      |                             |  |  |
| ELLSWORTH                                                                                      | 17                |                   |                      |                             |  |  |
| FRUI