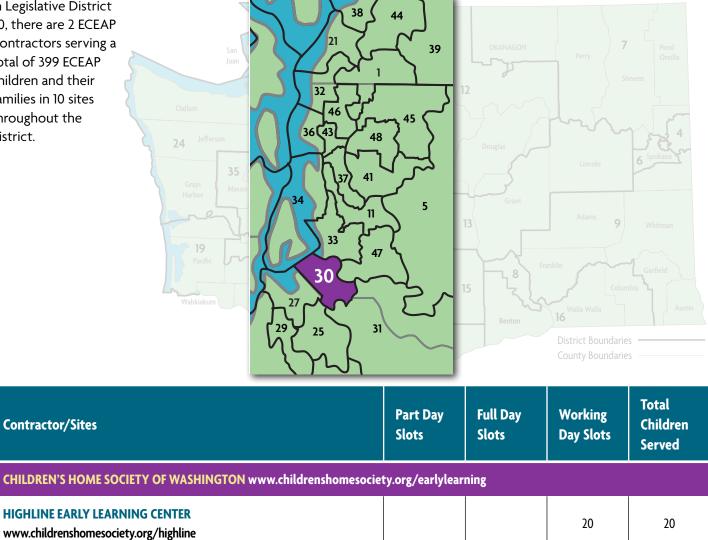

In Legislative District 1, there are 2 ECEAP Contractors serving a total of 137 ECEAP children and their families in 2 sites throughout the district.

| Contractor/Sites                                                                                                          | Part<br>Day<br>Slots | Full<br>Day<br>Slots | Working<br>Day<br>Slots | Total<br>Children<br>Served |
|---------------------------------------------------------------------------------------------------------------------------|----------------------|----------------------|-------------------------|-----------------------------|
| ESD 121 www.psesd.org/programs-services/learning-teaching-and-family-suppor early-learning                                | t-ltfs/elevat        | ing-early-lea        | arning-centers-a        | ind-schools/                |
| NORTHSHORE WOODMOOR ELEMENTARY<br>www.nsd.org/schools/programs-services/early-childhood/income-eligible-free-<br>programs | 57                   |                      |                         | 57                          |
| EDMONDS SCHOOL DISTRICT www.edmonds.wednet.edu/programs/pre-school_<br>early_childhood_education_and_assistance_program   | pre-kle              | arning_opp           | ortunities/             |                             |
| MOUNTLAKE TERRACE ELEMENTARY                                                                                              | 80                   |                      |                         | 80                          |