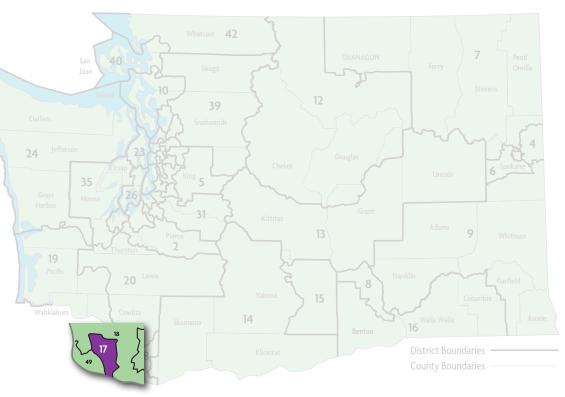

ECEAP staff increased their visits and points of contact and connection with families to decrease isolation and risk. Read an example of this work in Legislative District 17: www.dcyf. wa.gov/news/ esd-112-eceapsuccess-storiesduring-covid-19.

In Legislative District 17, there are 2 ECEAP Contractors serving a total of 250 ECEAP children and their families in 8 sites throughout the district.

| Contractor/Sites                                                                       | Part Day<br>Slots | Full Day<br>Slots | Working<br>Day Slots | Total<br>Children<br>Served |  |
|----------------------------------------------------------------------------------------|-------------------|-------------------|----------------------|-----------------------------|--|
| EDUCATIONAL OPPORTUNITIES FOR CHILDREN AND FAMILIES https://eocfwa.org/programs/eceap/ |                   |                   |                      |                             |  |
| BURTON EARLY LEARNING                                                                  | 34                |                   |                      |                             |  |
| CRESTLINE ELEMENTARY<br>https://sites.google.com/evergreenps.org/crestline             | 10                |                   |                      |                             |  |
| FIRCREST EARLY LEARNING                                                                | 32                |                   |                      |                             |  |
| MCGILLIVRAY                                                                            | 36                |                   |                      | 160                         |  |
| MCKENZIE                                                                               |                   | 18                |                      |                             |  |
| ORCHARDS                                                                               | 18                |                   |                      |                             |  |
| SILVERSTAR                                                                             | 30                |                   |                      |                             |  |
| ESD 112 www.esd112.org/ece                                                             |                   |                   |                      |                             |  |
| PARK CREST EARLY LEARNING CENTER<br>www.esd112.org/swccc/sites/park-crest/             | 57                | 15                |                      | 90                          |  |

ECEAP staff increased their visits and points of contact and connection with families to decrease isolation and risk. Read an example of this work in Legislative District 18: www.dcyf.wa.gov/ news/esd-112-eceapsuccess-storiesduring-covid-19.

In Legislative District 18, there are 2 ECEAP Contractors serving a total of 102 ECEAP children and their families in 6 sites throughout the district.

| Contractor/Sites                                                              | Part Day<br>Slots | Full Day<br>Slots | Working<br>Day Slots | Total<br>Children<br>Served |
|-------------------------------------------------------------------------------|-------------------|-------------------|----------------------|-----------------------------|
| EDUCATIONAL OPPORTUNITIES FOR CHILDREN AND FAMILIES https://eo                | cfwa.org/progra   | ams/eceap/        |                      |                             |
| HATHAWAY                                                                      | 18                |                   |                      | 70                          |
| MAPLE GROVE EARLY LEARNING CENTER                                             | 15                |                   |                      |                             |
| WOODLAND                                                                      | 16                |                   |                      |                             |
| ZAC                                                                           | 18                |                   |                      |                             |
| ESD 112 www.esd112.org/ece                                                    |                   |                   |                      |                             |
| CAPTAIN STRONG PRIMARY SCHOOL<br>https://csp.battlegroundps.org/              | 25                |                   |                      | 75                          |
| WASHOUGAL HATHAWAY<br>www.washougal.k12.wa.us/hathaway/home/school-home-page/ |                   | 10                |                      | 35                          |