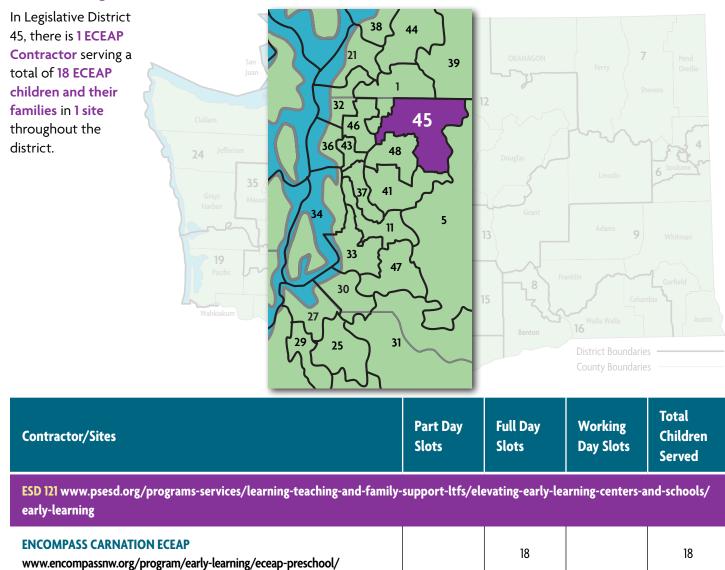

|                             |
| LAKE STEVENS EARLY LEARNING CENTER<br>www.lkstevens.wednet.edu/enrollment                                                                                                 | 100               |                                                   |                                                                                                        | 200                         |
| SNOHOMISH SCHOOL DISTRICT<br>www.sno.wednet.edu/Page/2686                                                                                                                 | 60                |                                                   |                                                                                                        |                             |



| Grays<br>Harbor<br>34                                                                |                   | OKANAGON<br>12<br>Douglas<br>Grant<br>13<br>Benton | Ferry S<br>Ferry S<br>Lincoln<br>Adams 9<br>anklin Colur<br>Boundarie<br>County Boundarie | Asotin                      |
|--------------------------------------------------------------------------------------|-------------------|----------------------------------------------------|-------------------------------------------------------------------------------------------|-----------------------------|
| Contractor/Sites                                                                     | Part Day<br>Slots | Full Day<br>Slots                                  | Working<br>Day Slots