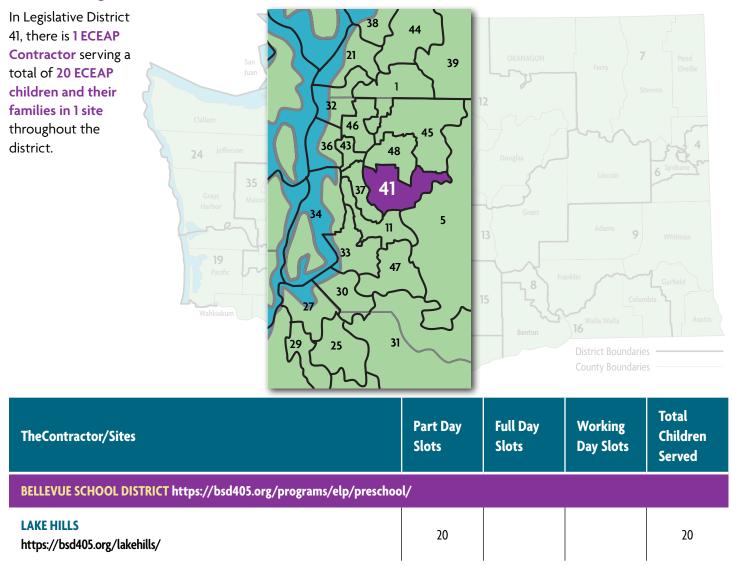

In Legislative District 5, there is **1 ECEAP Contractor** serving a total of **113 ECEAP children and their families in 4 sites** throughout the district.

| Contractor/Sites | Part Day<br>Slots | Full Day<br>Slots | Working<br>Day Slots | Total<br>Children<br>Served |
|------------------|-------------------|-------------------|----------------------|-----------------------------|
|------------------|-------------------|-------------------|----------------------|-----------------------------|

ESD 121 https://www.psesd.org/programs-services/learning-teaching-and-family-support-ltfs/elevating-early-learning-centers-and-schools/early-learning

| ENCOMPASS NORTH BEND<br>https://www.encompassnw.org/program/early-learning/eceap-preschool/                        | 10 | 32 |     |
|--------------------------------------------------------------------------------------------------------------------|----|----|-----|
| ISSAQUAH BRIARWOOD<br>https://www.issaquah.wednet.edu/briarwood/staff/support-staff/eceap                          | 18 |    |     |
| ISSAQUAH VALLEY ELEMENTARY ECEAP<br>https://www.issaquah.wednet.edu/family/preschool-programs/head-start-<br>eceap | 35 |    | 113 |
| TAHOMA LAKE WILDERNESS<br>https://www.tahomasd.us/families/preschool_programs                                      | 18 |    |     |