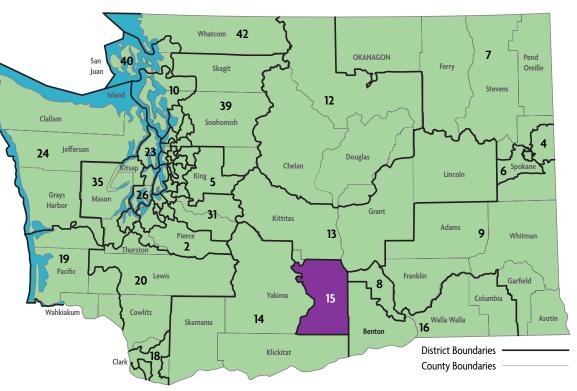

In Legislative District 15, there are 5 ECEAP Contractors serving a total of 490 ECEAP children and their families in 10 sites throughout the district.

| Contractor/Sites                                          | Part<br>Day Slots | Full<br>Day Slots | Working<br>Day Slots | Total<br>Children<br>Served |
|-----------------------------------------------------------|-------------------|-------------------|----------------------|-----------------------------|
| ENTERPRISE FOR PROGRESS IN THE COMMUNITY www.epicnet.org/ |                   |                   |                      |                             |
| BARGE LINCOLN<br>www.ysd7.org/Page/1845                   | 36                |                   |                      | 76                          |
| EAST VALLEY<br>www.evsd90.org/apps/pages/earlylearning    | 40                |                   |                      |                             |
| ESD 105 www.esd105.org/domain/51                          |                   |                   |                      |                             |
| ALEJANDRA NAVARRO                                         |                   |                   | 5                    |                             |
| BLOSSOMS EARLY LEARNING<br>www.esd105.org/Page/1060       |                   | 19                | 59                   | 99                          |
| RAINBOW KIDS 3                                            |                   |                   | 16                   |                             |
| GRANGER SCHOOL DISTRICT www.gsd.wednet.edu/               |                   |                   | ,                    |                             |
| GRANGER SCHOOL DISTRICT                                   | 76                |                   |                      | 76                          |

| Contractor/Sites                                               | Part<br>Day Slots | Full<br>Day Slots | Working<br>Day Slots | Total<br>Children<br>Served |
|----------------------------------------------------------------|-------------------|-------------------|----------------------|-----------------------------|
| INSPIRE DEVELOPMENT CENTERS https://inspirecenters.org/        |                   |                   |                      |                             |
| INSPIRE DEVELOPMENT CENTERSGRANDVIEW                           | 40                |                   |                      |                             |
| SUNNYSIDE CHILDHOOD DEVELOPMENT CENTER                         | 40                |                   |                      | 1/0                         |
| TOPPENISH CHILD DEVELOPMENT CENTER                             | 40                |                   |                      | 160                         |
| WAPATO CHILD DEVELOPMENT CENTER                                | 40                |                   |                      |                             |
| SELAH SCHOOL DISTRICT                                          |                   |                   |                      |                             |
| ROBERT LINCE EARLY LEARNING CENTER<br>www.selahschools.org/ELC | 43                | 36                |                      | 239                         |